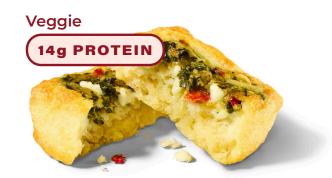

## **Egg Clouds™ Nutritional Information**

| Nutrition                   | Facts          |
|-----------------------------|----------------|
| Serving size 1              | l Cloud (106g) |
| Amount per serving Calories | 230            |
|                             | % Daily Value* |
| Total Fat 13g               | 17%            |
| Saturated Fat 8g            | 40%            |
| Trans Fat 0g                |                |
| Cholesterol 40mg            | 13%            |
| Sodium 670mg                | 29%            |
| Total Carbohydrate 13g      | 5%             |
| Dietary Fiber 0g            | 0%             |
| Total Sugars 1g             |                |
| Includes 0g Added 5         | Sugars 0%      |
| Protein 14g                 |                |
| Vitamin D 0mcg              | 0%             |
| Calcium 330mg               | 25%            |
| Iron 0mg                    | 0%             |
| Potassium 150mg             | 4%             |

| Nutrition F                                                                            | acts         |
|----------------------------------------------------------------------------------------|--------------|
| Serving size 1 Clo                                                                     | ud (106g)    |
| Amount per serving Calories                                                            | 230          |
|                                                                                        | Daily Value* |
| Total Fat 13g                                                                          | 17%          |
| Saturated Fat 8g                                                                       | 40%          |
| Trans Fat 0g                                                                           |              |
| Cholesterol 40mg                                                                       | 13%          |
| Sodium 670mg                                                                           | 29%          |
| Total Carbohydrate 13g                                                                 | 5%           |
| Dietary Fiber 0g                                                                       | 0%           |
| Total Sugars 1g                                                                        |              |
| Includes 0g Added Sugar                                                                | s 0%         |
| Protein 14g                                                                            |              |
| Vitamin D 0mcg                                                                         | 0%           |
| Calcium 330mg                                                                          | 25%          |
| Iron 0mg                                                                               | 0%           |
| Potassium 150mg                                                                        | 4%           |
| "The % Daily Value tells you how much a<br>serving of food contributes to a daily diet |              |

| Ingredients: Egg Whites, Cheese and Vegetable  |
|------------------------------------------------|
| Filling (Feta Cheese, Spinach, Cream Cheese,   |
| Grated Parmesan Cheese, Roasted Onions,        |
| Rice Starch, Roasted Red Bell Peppers, Roasted |
| Green Bell Peppers, Butter, Salt, Spice),      |
| Monterey Jack and Gruyere Cheese, Parmesan     |
| Cheese, Potato Starch, Hot Sauce, Sodium       |
| Bicarbonate, Salt, Garlic Powder               |
| Allergens: Egg Milk                            |