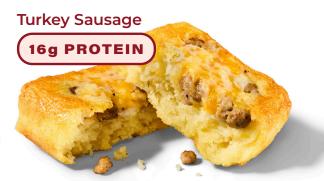

| Nutrition                   | า Facts        |
|-----------------------------|----------------|
| Serving size                | 1 Cloud (106g) |
| Amount per serving Calories | 240            |
|                             | % Daily Value  |
| Total Fat 15g               | 19%            |
| Saturated Fat 9g            | 45%            |
| Trans Fat 0g                |                |
| Cholesterol 50mg            | 17%            |
| Sodium 580mg                | 25%            |
| Total Carbohydrate 11       | g 4%           |
| Dietary Fiber 1g            | 4%             |
| Total Sugars 1g             |                |
| Includes 0g Added           | Sugars 0%      |
| Protein 16g                 |                |
| Vitamin D 0mcg              | 0%             |
| Calcium 310mg               | 25%            |
| Iron Omg                    | 0%             |
| Potassium 140mg             | 2%             |

Ingredients: Egg Whites, Cheese and Turkey Filling (Cream Cheese, Cooked Turkey Sausage, Cheddar Cheese, Water, Rice Starch, Pepper Sauce, Spice), Monterey Jack and Gruyere Cheese, Parmesan Cheese, Potato Starch, Hot Sauce, Sodium Bicarbonate, Salt, Garlic Powder Allergens: Egg, Milk