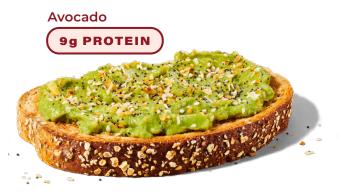

# **Hearty 8 Grain Loaded Toast Nutritional Information**

| <b>Nutrition F</b>          | acts        |
|-----------------------------|-------------|
| servings per container      |             |
| Serving size                | (141g)      |
| Amount per serving Calories | 330         |
| %                           | Daily Value |
| Total Fat 15g               | 19%         |
| Saturated Fat 2g            | 10%         |
| Trans Fat 0g                |             |
| Cholesterol 0mg             | 0%          |
| Sodium 770mg                | 33%         |
| Total Carbohydrate 42g      | 15%         |
| Dietary Fiber 8g            | 29%         |
| Total Sugars 6g             |             |
| Includes 5g Added Sugars    | s 10%       |
| Protein 9g                  |             |
| Vitamin D 0mcg              | 0%          |
| Calcium 50mg                | 4%          |
| Iron 2.3mg                  | 15%         |
| Potassium 360mg             | 8%          |

| Ingredients: Hearty 8-Grain Bread, Chunky   |
|---------------------------------------------|
| Avocado Spread, Everything Bagel Seasoning. |
| Allergens: Milk, Sesame, Soy, Wheat         |

| servings per container Serving size | (198g         |
|-------------------------------------|---------------|
| Serving size                        | (190g         |
| Amount per serving                  | 400           |
| Calories                            | 420           |
| % [                                 | Daily Value   |
| Total Fat 15g                       | 19%           |
| Saturated Fat 2.5g                  | 13%           |
| Trans Fat 0g                        |               |
| Cholesterol 0mg                     | 0%            |
| Sodium 480mg                        | 21%           |
| Total Carbohydrate 63g              | 23%           |
| Dietary Fiber 8g                    | 29%           |
| Total Sugars 24g                    |               |
| Includes 13g Added Sugar            | s <b>26</b> % |
| Protein 13g                         |               |
| Vitamin D 0mcg                      | 0%            |
| Calcium 50mg                        | 4%            |
| Iron 2.8mg                          | 15%           |
| Potassium 530mg                     | 10%           |