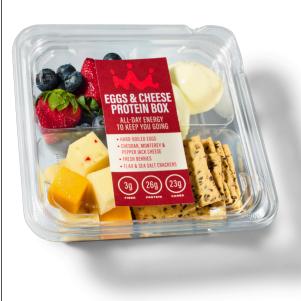

#### **Eggs & Cheese**

### **26g PROTEIN**

#### **Nutrition Facts** 1 servings per container Serving size 1 box (236g) Amount per serving 460 Calories % Daily Value Total Fat 30g 38% Saturated Fat 13g 65% Trans Fat 1g Cholesterol 405mg 135% Sodium 1110mg 48% 8% Total Carbohydrate 23g Dietary Fiber 3g 11% Total Sugars 6g Includes 2g Added Sugars 4% Protein 26g Vitamin D 1.9mcg 10% Calcium 430mg 35% 20% Iron 3.8mg Potassium 250mg \*The % Daily Value tells you how much a nutrient in a serving of food contributes to a daily diet. 2,000 calories a day is used for general nutrition advice

Ingredients: Hard-Boiled Egg, Cheese Cubes (Cheddar Cheese [Cultured Pasteurized Milk, Salt, Enzymes, Annatto], Monterey Jack Cheese [Cultured Pasteurized Milk, Salt, Enzymes], Monterey Jack Cheese with Jalapeno Peppers [Cultured Pasteurized Milk, Salt, Red and Green Jalapeno Peppers, Enzymes]), Strawberries, Flax & Sea Salt Crackers (Unbleached Enriched Wheat Flour [Unbleached Wheat Flour, Ascorbic Acid, Niacin [Vitamin B-3], Iron [Ferrous Sulphate], Thiamin Mononitrate [Vitamin B-1], Riboflavin [Vitamin B-2], Folic Acid], Flax Seeds, Extra Virgin Olive Oil, Organic Cane Sugar, Sea Salt, Baking Powder [Sodium Acid Pyrophosphate, Sodium Bicarbonate, Corn Starch, Monocalcium Phosphate], Rosemary Extract, Filtered Water), Blueberries, Salt Packet (Salt, Sodium Silicoaluminate, Dextrose, Sodium Thiosulfate, Potassium Iodide), Pepper Packet (Ground Black Pepper).