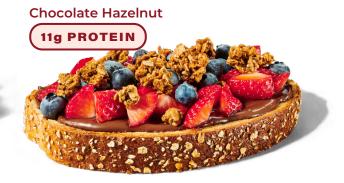

Ingredients: Hearty 8-Grain Bread, Bananas, Peanut Butter, Strawberries, Honey, Blueberries. Allergens: Milk, Sesame, Soy, Peanuts, Wheat

| Nutrition Fa                                                                                                                             | acts          |
|------------------------------------------------------------------------------------------------------------------------------------------|---------------|
| servings per container<br>Serving size                                                                                                   | (174g)        |
| Amount per serving Calories                                                                                                              | 380           |
| % D                                                                                                                                      | aily Value*   |
| Total Fat 13g                                                                                                                            | 17%           |
| Saturated Fat 2g                                                                                                                         | 10%           |
| Trans Fat 0g                                                                                                                             |               |
| Cholesterol 0mg                                                                                                                          | 0%            |
| Sodium 470mg                                                                                                                             | 20%           |
| Total Carbohydrate 61g                                                                                                                   | 22%           |
| Dietary Fiber 8g                                                                                                                         | 29%           |
| Total Sugars 22g                                                                                                                         |               |
| Includes 16g Added Sugars                                                                                                                | s <b>32</b> % |
| Protein 11g                                                                                                                              |               |
| Vitamin D 0mcg                                                                                                                           | 0%            |
| Calcium 40mg                                                                                                                             | 4%            |
| Iron 2.5mg                                                                                                                               | 15%           |
| Potassium 260mg                                                                                                                          | 6%            |
| *The % Daily Value tells you how much a n<br>serving of food contributes to a daily diet. 2<br>day is used for general nutrition advice. |               |

Ingredients: Hearty 8-Grain Bread, Strawberries, Chocolate Hazelnut Drizzle, Blueberries, Granola. Allergens: Milk, Sesame, Soy, Tree Nuts

(Hazelnut, Coconut), Wheat