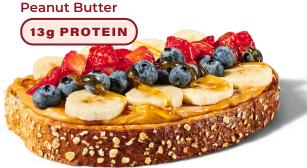

| Ingredients: Hearty 8-Grain Bread, Chunky   |
|---------------------------------------------|
| Avocado Spread, Everything Bagel Seasoning. |
| Allergens: Milk, Sesame, Soy, Wheat         |

| servings per container Serving size | (198g         |
|-------------------------------------|---------------|
| Serving size                        | (190g         |
| Amount per serving                  | 400           |
| Calories                            | 420           |
| % [                                 | Daily Value   |
| Total Fat 15g                       | 19%           |
| Saturated Fat 2.5g                  | 13%           |
| Trans Fat 0g                        |               |
| Cholesterol 0mg                     | 0%            |
| Sodium 480mg                        | 21%           |
| Total Carbohydrate 63g              | 23%           |
| Dietary Fiber 8g                    | 29%           |
| Total Sugars 24g                    |               |
| Includes 13g Added Sugar            | s <b>26</b> % |
| Protein 13g                         |               |
| Vitamin D 0mcg                      | 0%            |
| Calcium 50mg                        | 4%            |
| Iron 2.8mg                          | 15%           |
| Potassium 530mg                     | 10%           |

Ingredients: Hearty 8-Grain Bread, Bananas, Peanut Butter, Strawberries, Honey, Blueberries. Allergens: Milk, Sesame, Soy, Peanuts, Wheat

| Nutrition Fa                                                                                                                             | acts          |
|------------------------------------------------------------------------------------------------------------------------------------------|---------------|
| servings per container<br>Serving size                                                                                                   | (174g)        |
| Amount per serving Calories                                                                                                              | 380           |
| % D                                                                                                                                      | aily Value*   |
| Total Fat 13g                                                                                                                            | 17%           |
| Saturated Fat 2g                                                                                                                         | 10%           |
| Trans Fat 0g                                                                                                                             |               |
| Cholesterol 0mg                                                                                                                          | 0%            |
| Sodium 470mg                                                                                                                             | 20%           |
| Total Carbohydrate 61g                                                                                                                   | 22%           |
| Dietary Fiber 8g                                                                                                                         | 29%           |
| Total Sugars 22g                                                                                                                         |               |
| Includes 16g Added Sugars                                                                                                                | s <b>32</b> % |
| Protein 11g                                                                                                                              |               |
| Vitamin D 0mcg                                                                                                                           | 0%            |
| Calcium 40mg                                                                                                                             | 4%            |
| Iron 2.5mg                                                                                                                               | 15%           |
| Potassium 260mg                                                                                                                          | 6%            |
| *The % Daily Value tells you how much a n<br>serving of food contributes to a daily diet. 2<br>day is used for general nutrition advice. |               |