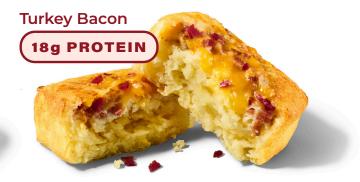

| Nutrition Serving size 1                                                                                      | Facts<br>Cloud (106g)       |
|---------------------------------------------------------------------------------------------------------------|-----------------------------|
| Amount per serving Calories                                                                                   | 260                         |
|                                                                                                               | % Daily Value*              |
| Total Fat 17g                                                                                                 | 22%                         |
| Saturated Fat 9g                                                                                              | 45%                         |
| Trans Fat 0g                                                                                                  |                             |
| Cholesterol 60mg                                                                                              | 20%                         |
| Sodium 630mg                                                                                                  | 27%                         |
| Total Carbohydrate 12g                                                                                        | 4%                          |
| Dietary Fiber 1g                                                                                              | 4%                          |
| Total Sugars 1g                                                                                               |                             |
| Includes 0g Added 8                                                                                           | Sugars 0%                   |
| Protein 18g                                                                                                   |                             |
| Vitamin D 0mcg                                                                                                | 0%                          |
| Calcium 320mg                                                                                                 | 25%                         |
| Iron 1mg                                                                                                      | 6%                          |
| Potassium 250mg                                                                                               | 6%                          |
| *The % Daily Value tells you how<br>serving of food contributes to a d<br>day is used for general nutrition a | aily diet. 2,000 calories a |

**Ingredients:** Egg Whites, Cheese and Turkey Bacon Filling (Cream Cheese, Cheddar Cheese, Uncured Turkey Bacon, Water, Rice Starch, Pepper Sauce), Monterey Jack and Gruyere Cheese, Parmesan Cheese, Potato Starch, Hot Sauce, Sodium Bicarbonate, Salt, Garlic Powder Allergens: Egg, Milk