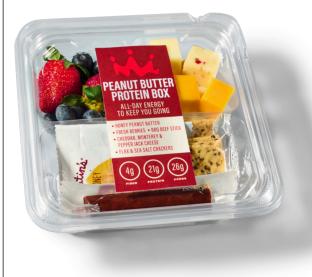

#### **Peanut Butter**

### 21g PROTEIN

| 1 servings per container<br>Serving size 1 b | ox (176    |
|----------------------------------------------|------------|
| Amount per serving Calories                  | 500        |
| %                                            | Daily Valu |
| Total Fat 34g                                | 44         |
| Saturated Fat 14g                            | 70         |
| Trans Fat 1g                                 |            |
| Cholesterol 55mg                             | 18         |
| Sodium 1020mg                                | 44         |
| Total Carbohydrate 26g                       | 9          |
| Dietary Fiber 4g                             | 14         |
| Total Sugars 8g                              |            |
| Includes 5g Added Sugars                     | 10         |
| Protein 21g                                  |            |
| Vitamin D 0mcg                               | 0          |
| Calcium 400mg                                | 30         |
| Iron 2.8mg                                   | 15         |
| Potassium 200mg                              | 4          |

Allergens: Egg, Milk, Wheat

Ingredients: Cheese Cubes (Cheddar Cheese [Cultured Pasteurized Milk. Salt, Enzymes, Annattol, Monterey Jack Cheese [Cultured Pasteurized Milk, Salt, Enzymes], Monterey Jack Cheese with Jalapeno Peppers [Cultured Pasteurized Milk, Salt, Red and Green Jalapeno Peppers, Enzymes]), Strawberries, Flax & Sea Salt Crackers (Unbleached Enriched Wheat Flour [Unbleached Wheat Flour, Ascorbic Acid, Niacin [Vitamin B-3], Iron [Ferrous Sulphate], Thiamin Mononitrate [Vitamin B-1], Riboflavin [Vitamin B-2], Folic Acid], Flax Seeds, Extra Virgin Olive Oil, Organic Cane Sugar, Sea Salt, Baking Powder [Sodium Acid Pyrophosphate, Sodium Bicarbonate, Corn Starch. Monocalcium Phosphatel, Rosemary Extract, Filtered Water), Blueberries, BBQ Seasoned Beef Stick (Beef, Molasses Powder, Sea Salt, and Less Than 2% of Sugar, Spices [Including Mustard], Paprika, Tamarind Powder, Cultured Celery Powder, Cherry Powder, Onion Powder, Garlic Powder, Lactic Acid Starter Culture [Not From Milk]. Encased in a Colored Beef Collagen Casing), Honey Peanut Butter (Dry Roasted Peanuts, Organic Honey, Organic Cane Sugar, Peanut Oil, Palm Oil, Sea Salt).

Allergens: Milk, Peanuts, Wheat