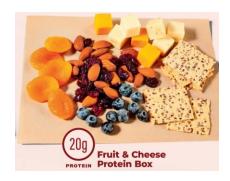

### **Fruit & Cheese Protein Box**

| <b>Nutrition Fa</b>                                                                                                                      | acts        |
|------------------------------------------------------------------------------------------------------------------------------------------|-------------|
| servings per container<br>Serving size                                                                                                   | (166g)      |
| Amount per serving Calories                                                                                                              | 580         |
| % D                                                                                                                                      | aily Value* |
| Total Fat 32g                                                                                                                            | 41%         |
| Saturated Fat 12g                                                                                                                        | 60%         |
| Trans Fat 1g                                                                                                                             |             |
| Cholesterol 55mg                                                                                                                         | 18%         |
| Sodium 810mg                                                                                                                             | 35%         |
| Total Carbohydrate 56g                                                                                                                   | 20%         |
| Dietary Fiber 8g                                                                                                                         | 29%         |
| Total Sugars 33g                                                                                                                         |             |
| Includes 12g Added Sugars                                                                                                                | 24%         |
| Protein 20g                                                                                                                              |             |
| Vitamin D 0mcg                                                                                                                           | 0%          |
| Calcium 480mg                                                                                                                            | 35%         |
| Iron 3.8mg                                                                                                                               | 20%         |
| Potassium 210mg                                                                                                                          | 4%          |
| "The % Daily Value tells you how much a n<br>serving of food contributes to a daily diet. 2<br>day is used for general nutrition advice. |             |