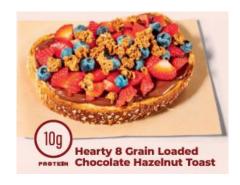

#### **Hearty 8 Grain Chocolate Hazelnut Toast**

| <b>Nutrition Fa</b>                                                                                                                      | acts        |
|------------------------------------------------------------------------------------------------------------------------------------------|-------------|
| servings per container Serving size                                                                                                      | (160g)      |
| Amount per serving Calories                                                                                                              | 360         |
| % 0                                                                                                                                      | aily Value* |
| Total Fat 12g                                                                                                                            | 15%         |
| Saturated Fat 1.5g                                                                                                                       | 8%          |
| Trans Fat 0g                                                                                                                             |             |
| Cholesterol 0mg                                                                                                                          | 0%          |
| Sodium 450mg                                                                                                                             | 20%         |
| Total Carbohydrate 57g                                                                                                                   | 21%         |
| Dietary Fiber 8g                                                                                                                         | 29%         |
| Total Sugars 20g                                                                                                                         |             |
| Includes 16g Added Sugars                                                                                                                | 32%         |
| Protein 10g                                                                                                                              |             |
| Vitamin D 0mcg                                                                                                                           | 0%          |
| Calcium 40mg                                                                                                                             | 4%          |
| Iron 2.4mg                                                                                                                               | 15%         |
| Potassium 240mg                                                                                                                          | 6%          |
| *The % Daily Value tells you how much a n<br>serving of food contributes to a daily diet. 2<br>day is used for general nutrition advice. |             |

**Ingredients:** Multigrain Bread, Strawberries, Chocolate Hazelnut spread, Blueberries, Purely Elizabeth Granola.

Allergens: Tree Nuts (Hazelnuts, Coconut), Wheat

Hearty 8 Grain Loaded Peanut Butter Toast