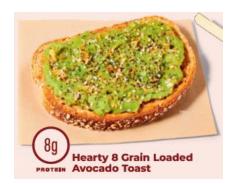

#### **Hearty 8 Grain Loaded Avocado Toast**

| Nutrition F                                   | acts         |
|-----------------------------------------------|--------------|
| servings per container<br><b>Serving size</b> | (144g)       |
| Amount per serving Calories                   | 310          |
| % !                                           | Daily Value* |
| Total Fat 14g                                 | 18%          |
| Saturated Fat 2g                              | 10%          |
| Trans Fat 0g                                  |              |
| Cholesterol 0mg                               | 0%           |
| Sodium 980mg                                  | 43%          |
| Total Carbohydrate 40g                        | 15%          |
| Dietary Fiber 7g                              | 25%          |
| Total Sugars 6g                               |              |
| Includes 5g Added Sugars                      | 10%          |
| Protein 8g                                    |              |
| Vitamin D 0mcg                                | 0%           |
| Calcium 30mg                                  | 2%           |
| Iron 2mg                                      | 10%          |
| Potassium 330mg                               | 8%           |

**Ingredients**: Multigrain Bread, Chunky Avocado Spread, Everything Bagel Seasoning.

Allergens: Sesame, Wheat