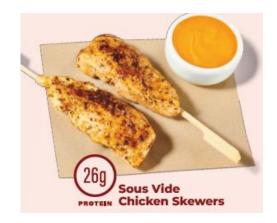

### **Sous Vide Grilled Chicken Skewers Nutritional Information**

| Salt & Pepper Chicken Sk<br>No Dip                                                                                                          | ewers -     |
|---------------------------------------------------------------------------------------------------------------------------------------------|-------------|
|                                                                                                                                             | - 4 -       |
| Nutrition Fa                                                                                                                                | icts        |
| servings per container                                                                                                                      |             |
| Serving size                                                                                                                                | (113g)      |
| Amount per serving                                                                                                                          |             |
| Calories                                                                                                                                    | <u>110</u>  |
|                                                                                                                                             | aily Value* |
| Total Fat 0.5g                                                                                                                              | 1%          |
| Saturated Fat 0g                                                                                                                            | 0%          |
| Trans Fat 0g                                                                                                                                |             |
| Cholesterol 80mg                                                                                                                            | 27%         |
| Sodium 430mg                                                                                                                                | 19%         |
| Total Carbohydrate 0g                                                                                                                       | 0%          |
| Dietary Fiber 0g                                                                                                                            | 0%          |
| Total Sugars 0g                                                                                                                             |             |
| Includes 0g Added Sugars                                                                                                                    | 0%          |
| Protein 24g                                                                                                                                 |             |
|                                                                                                                                             |             |
| Vitamin D 0mcg                                                                                                                              | 0%          |
| Calcium 0mg                                                                                                                                 | 0%          |
| Iron 0.5mg                                                                                                                                  | 2%          |
| Potassium 0mg                                                                                                                               | 0%          |
| *The % Daily Value tells you how much a nu<br>serving of food contributes to a daily diet. 2.0<br>day is used for general nutrition advice. |             |
| Ingredients: Salt and Pepp                                                                                                                  | er          |
| Chicken Tenders                                                                                                                             |             |
| Allergens: None                                                                                                                             |             |

| Zesty Garlic Chicken Sk                                                                                                                    | ewers -     |  |  |
|--------------------------------------------------------------------------------------------------------------------------------------------|-------------|--|--|
| No Dip                                                                                                                                     |             |  |  |
| Nutrition Fa                                                                                                                               | acts        |  |  |
| servings per container<br>Serving size                                                                                                     | (113g)      |  |  |
| Amount per serving Calories                                                                                                                | 110         |  |  |
| % Da                                                                                                                                       | aily Value* |  |  |
| Total Fat 1.5g                                                                                                                             | 2%          |  |  |
| Saturated Fat 0g                                                                                                                           | 0%          |  |  |
| Trans Fat 0g                                                                                                                               |             |  |  |
| Cholesterol 75mg                                                                                                                           | 25%         |  |  |
| Sodium 360mg                                                                                                                               | 16%         |  |  |
| Total Carbohydrate 1g                                                                                                                      | 0%          |  |  |
| Dietary Fiber 0g                                                                                                                           | 0%          |  |  |
| Total Sugars 0g                                                                                                                            |             |  |  |
| Includes 0g Added Sugars                                                                                                                   | 0%          |  |  |
| Protein 24g                                                                                                                                |             |  |  |
| Vitamin D 0mcg                                                                                                                             | 0%          |  |  |
| Calcium 0mg                                                                                                                                | 0%          |  |  |
| Iron 0.5mg                                                                                                                                 | 2%          |  |  |
| Potassium 0mg                                                                                                                              | 0%          |  |  |
| *The % Daily Value tells you how much a nu<br>serving of food contributes to a daily diet. 2,<br>day is used for general nutrition advice. |             |  |  |
| ngredients: Zesty Garlic C                                                                                                                 | hicken      |  |  |
| Tenders                                                                                                                                    |             |  |  |
| Allergens: Milk                                                                                                                            |             |  |  |